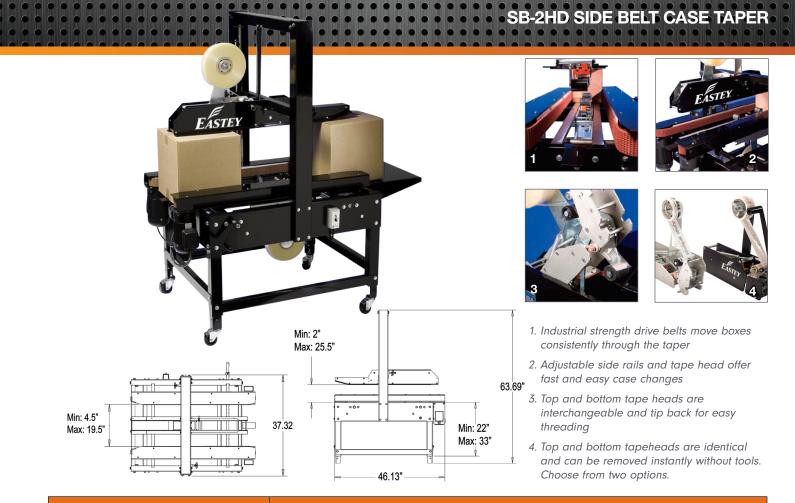

## **SB-2HD** SIDE BELT CASE TAPER

### **PRODUCTION MEETS VERSATILITY**

SB-2HD offers fast and easy case changes with adjustable side rails and flexibility for boxes 4.5" long and greater. Adjustments can be made on the fly with easy hand tighten knobs and cranks. SB-2HD utilizes Easy-Taper Quick-Load top and bottom tape cartridges and will seal boxes as narrow as 4" wide and as low as 2" tall, where most standard case tapers are only able to tape at a depth of 3" or greater. The SB-2HD can be supplied to operate from left to right at no additional cost, and does not require air to run.

### **CASE TAPING MADE EASY**

SB-2HD is designed and built with the customer in mind. Top and bottom tape heads are interchangeable and tip back for easy threading. These machines accept 2" wide pressure-sensitive tape as a standard, or they can be ordered to handle 3" tape. The use of Eastey's SB-2HD case taping machine can be learned in minutes, avoiding breaks in production and downtime, saving your company money and increasing your ROI.

### SB-2HD FEATURES

- Plug-in and go operation
- Powder coated 12 gauge steel
- Interchangeable top and bottom tape cartridges
- Industrial strength side belts
- Adjustable leg extensions
- Fast and easy box size changes
- No air required
- Low maintenance
- Accommodates wide box size change

|   | SB-2HD TAPING SPECIFICATIONS |                                                                                                                                                               |          |       |       |  |
|---|------------------------------|---------------------------------------------------------------------------------------------------------------------------------------------------------------|----------|-------|-------|--|
|   | Sealer Type                  | Side belt, top and bottom case sealer                                                                                                                         |          |       |       |  |
|   | Machinery Makeup             | Industrial strength 12 gauge steel, powder coated for durability                                                                                              |          |       |       |  |
| è | Belt Speed                   | 72 feet/per minute                                                                                                                                            |          |       |       |  |
|   | Tape Speed                   | 30 cases/per minute, depending on box size and operator efficiency                                                                                            |          |       |       |  |
|   | Height Adjustment            | Standard adjustable legs for 22.5" to 30.5" conveyor heights                                                                                                  |          |       |       |  |
|   | BOX SPECIFICATIONS           |                                                                                                                                                               | Length   | Width | Depth |  |
|   | Minimum Box Size             |                                                                                                                                                               | 4.5″     | 4.0″  | 2.0″  |  |
|   | Maximum Box Size             |                                                                                                                                                               | Infinite | 20″   | 25.5″ |  |
|   | Tape Size                    | $2^{\prime\prime}$ wide pressure sensitive tape, up to $15^{\prime\prime}$ diameter rolls, optional $3^{\prime\prime}$ wide tape                              |          |       |       |  |
|   | Tape Cartridge               | Proven design requires no lubrication, tips back for simple tape<br>threading, removable for maintenance and interchangeable with top<br>or bottom cartridges |          |       |       |  |
|   | Air Requirements             | None                                                                                                                                                          |          |       |       |  |
|   | Electrical Requirements      | 110 VAC, 60Hz, 5.0A                                                                                                                                           |          |       |       |  |
|   |                              |                                                                                                                                                               |          |       |       |  |